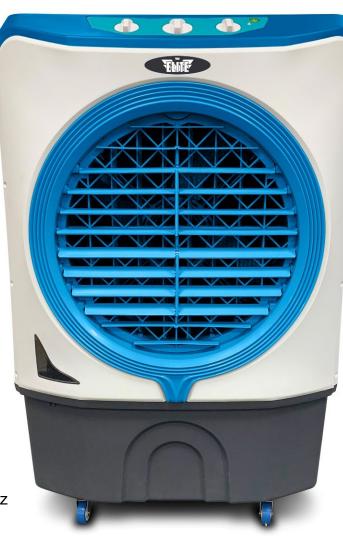

## **Description:**

The Elite Evaporative Coolers use the 'evaporation reduces heat' principle. It uses cooling pads as an evaporator which not only reduces heat but also filters dust from the air and improves air quality.

Evaporative air coolers are energy efficient so you can be sure that it is going to be cost effective.

Product Code: BCE45LV2

## Specification:

- Power Supply: 240v 50Hz
- Motor Power: 120w
- Pump Power: 18w
- Air Volume: 4500 m<sup>3</sup>/h
- Cooling Effect: 4 12 °C
- Noise Level: ≤40 Dba
- Fan Type: Axial
- Water Tank Capacity: 43L
- Dimensions: 680 x 420 x 1050mm
- Weight: 15.5kg