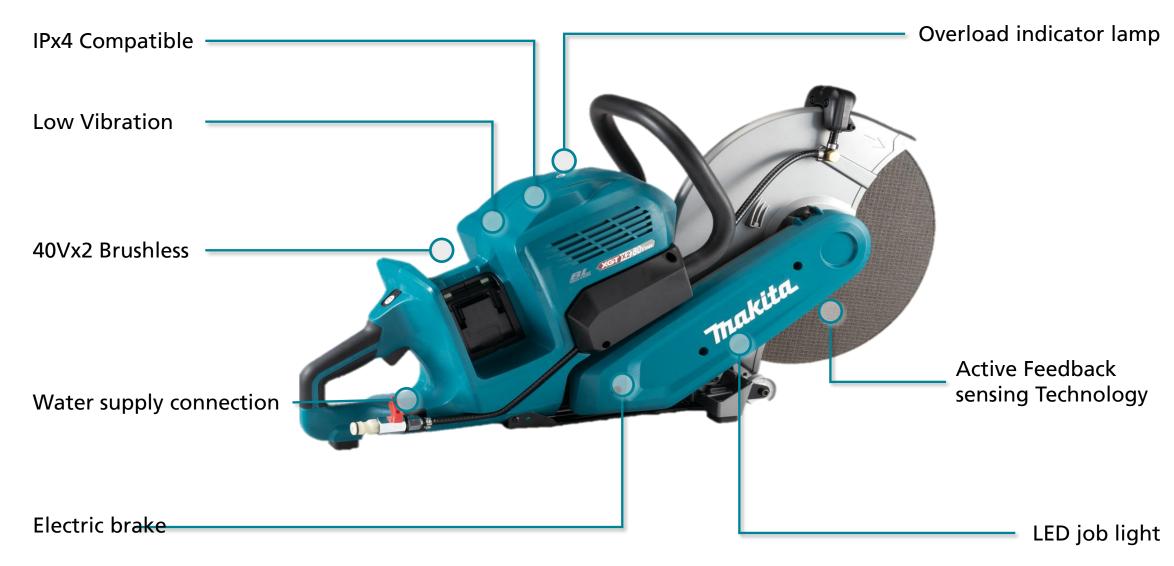

- **IPx4 Compatible** ingress protection rating IPX4 provides enhanced protection against water, allowing the tool to be used when wet and ensuring the longevity of the tool.
- **Low Vibration** equipped with anti-vibration housing with power cut has a builtin spring to absorb the vibration from cutting without transferring the vibration to the integrated front and rear handles.
- 40Vx2 Brushless delivers powerful performance exceeding that of petrol alternatives whilst eliminating noise and fumes, providing 80V Max of power without leaving the 40V Max XGT battery platform.
- Water supply adaptor enables water supply to be connected to the tool for water suppression during masonry cuts, with hose running inside housing, reducing risk of being caught on objects on the jobsite.
- **Electric brake** quickly stops the wheel rotation after the switch has been disengaged, ensuring safety through all stages of operation of the tool.
- Overload Indicator Lamp alerts the user of overload on the tool with a blinking red LED light. Reducing load will increase performance and runtime.
- Active Feedback sensing Technology automatically shuts down the tool as soon as kickback is sensed, providing increased protection during operation of the tool.
- **LED job light** for improved visibility in low light environments with a manual On & Off switch.