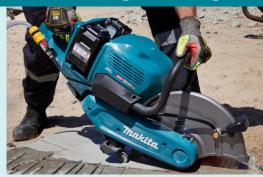

## **Product Statement**

### 80V Max (40Vx2) Brushless 355mm (14") Power Cut

Massive cutting capacity and battery innovation combine to produce the 80V Max (40Vx2) Brushless 355mm (14") Power Cut. It's powered by two 40V Max XGT batteries for powerful performance. Makita's XGT technology provides a cordless solution for the jobsite, eliminating the noise and fumes of petrol alternatives, whilst providing heavy duty performance cutting upto 25% faster than the petrol equivalent.