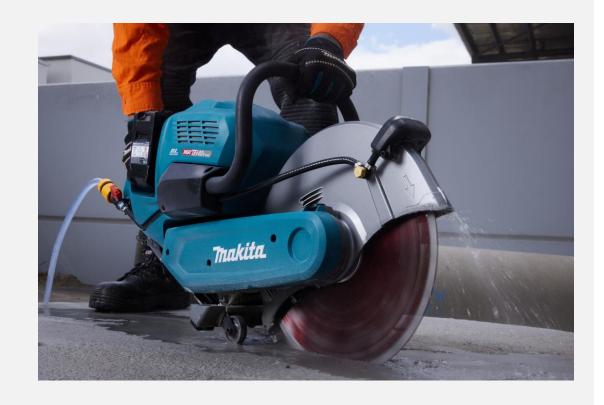

An integrated water delivery system and IPX4 water resistance for increase protection from water ensuring the tool is not only powerful but extremely durable.

### **Ingress Protection – IPX4**

Ingress protection rating IPX4 provides enhanced protection against water, allowing the tool to be used when wet and ensuring the longevity of the tool.

In the IPX4 test the tool is sprayed from all directions. To pass the IPX4 test, the tool must go through the test without any harm at all.