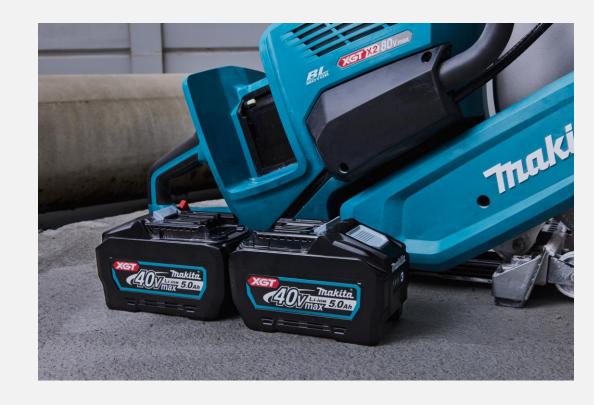

### 80V Max (40Vx2) Brushless 355mm (14") Power Cut

Massive cutting capacity and battery innovation combine to produce the 80V Max (40Vx2) Brushless 355mm (14") Power Cut. It's powered by two 40V Max XGT batteries for powerful performance. Makita's XGT technology provides a cordless solution for the jobsite, eliminating the noise and fumes of petrol alternatives, whilst providing heavy duty performance cutting upto 25% faster than the petrol equivalent.

## **Product Specifications**

| Wheel Diameter           | 355mm (14")                              |
|--------------------------|------------------------------------------|
| Max. Cutting Depth       | 127mm                                    |
| No load speed            | 5,300rpm                                 |
| Noise                    | 108.7dB                                  |
| Vibration                | 2.0m/s²                                  |
| Overall length           | 786mm                                    |
| Skin weight              | 10.3kg                                   |
| Weight<br>(with battery) | 14.1kg (2x BL4080F)                      |
|                          |                                          |
| Voltage                  | 80V Max (40Vx2)<br>BL4080F* / BL4050F* / |
| Compatible batteries     | BL4040 *Recommended                      |