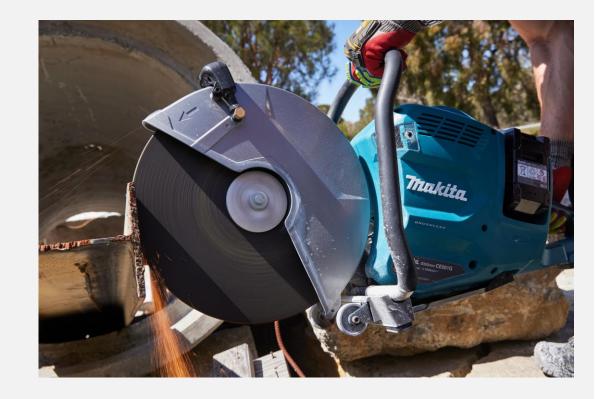

## **Product Statement**

### 80V Max (40Vx2) Brushless 355mm (14") Power Cut

Massive cutting capacity and battery innovation combine to produce the 80V Max (40Vx2) Brushless 355mm (14") Power Cut. It's powered by two 40V Max XGT batteries for powerful performance. Makita's XGT technology provides a cordless solution for the jobsite, eliminating the noise and fumes of petrol alternatives, whilst providing heavy duty performance cutting upto 25% faster than the petrol equivalent.

The CE001G is equipped with numerous safety features, Active Feedback sensors which automatically shut down the tool in the event of kickback, as well as an electric brake and extremely low vibration, minimising risk whilst operating the tool and ensuring the safety of the user.