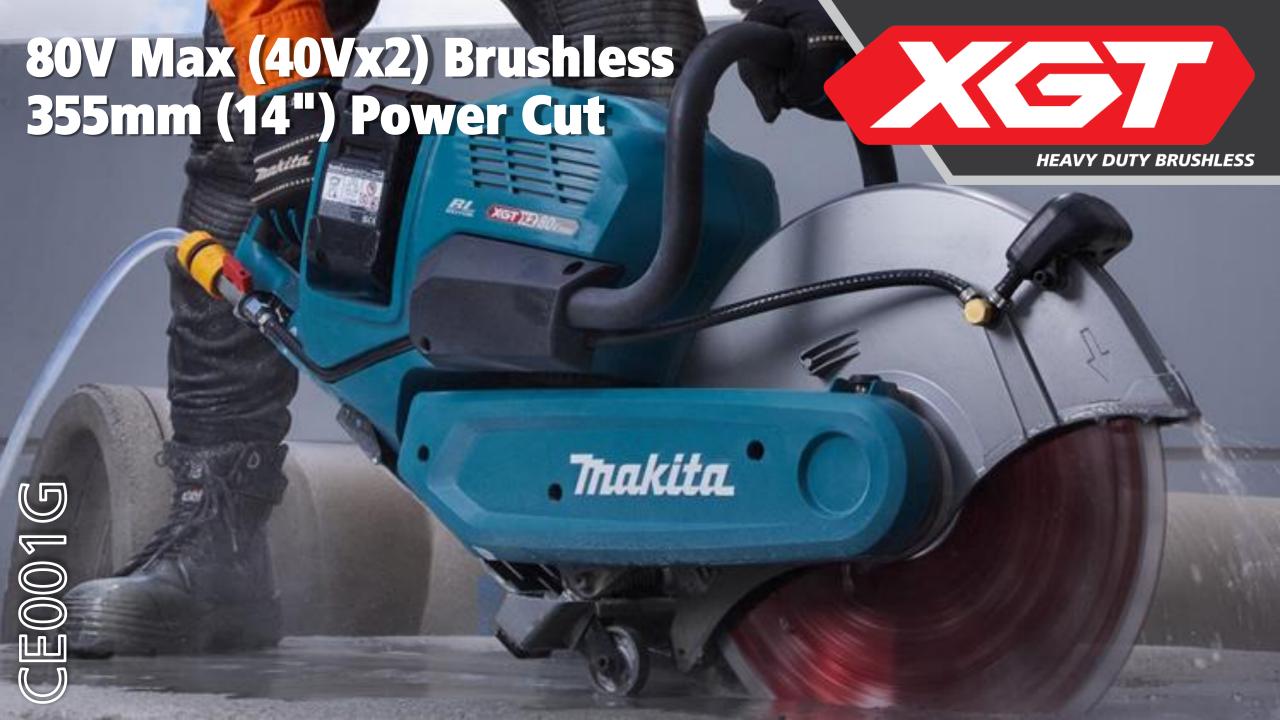

## **Product Statement**

### 80V Max (40Vx2) Brushless 355mm (14") Power Cut

Massive cutting capacity and battery innovation combine to produce the 80V Max (40Vx2) Brushless 355mm (14") Power Cut. It's powered by two 40V Max XGT batteries for powerful performance. Makita's XGT technology provides a cordless solution for the jobsite, eliminating the noise and fumes of petrol alternatives, whilst providing heavy duty performance cutting upto 25% faster than the petrol equivalent.

The CE001G is equipped with numerous safety features, Active Feedback sensors which automatically shut down the tool in the event of kickback, as well as an electric brake and extremely low vibration, minimising risk whilst operating the tool and ensuring the safety of the user.

An integrated water delivery system and IPX4 water resistance for increase protection from water ensuring the tool is not only powerful but extremely durable.