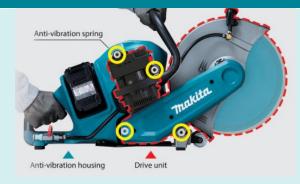

### **Innovation**

Anti- Vibration Housing
Spring absorption reduces transferred vibration

- **IPx4 Compatible** ingress protection rating IPX4 provides enhanced protection against water, allowing the tool to be used when wet and ensuring the longevity of the tool.
- **Low Vibration** equipped with anti-vibration housing with power cut has a builtin spring to absorb the vibration from cutting without transferring the vibration to the integrated front and rear handles.
- 40Vx2 Brushless delivers powerful performance exceeding that of petrol alternatives whilst eliminating noise and fumes, providing 80V Max of power without leaving the 40V Max XGT battery platform.
- Water supply adaptor enables water supply to be connected to the tool for water suppression during masonry cuts, with hose running inside housing, reducing risk of being caught on objects on the jobsite.
- **Electric brake** quickly stops the wheel rotation after the switch has been disengaged, ensuring safety through all stages of operation of the tool.
- Overload Indicator Lamp alerts the user of overload on the tool with a blinking red LED light. Reducing load will increase performance and runtime.
- Active Feedback sensing Technology automatically shuts down the tool as soon as kickback is sensed, providing increased protection during operation of the tool.
- **LED job light** for improved visibility in low light environments with a manual On & Off switch.